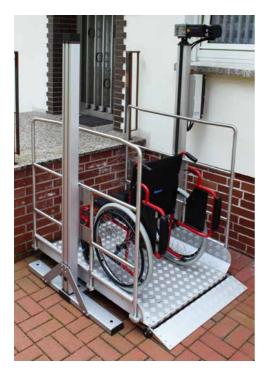

Our positioning system GG 90 has now been developed further into the special lift system GG 90 with loading ramp, which can help to make life a lot easier for elderly people or people with physical limitations. If required, the lift can be assembled directly on site and flexibly adapted to the local situation. The lift system can also be installed in rented apartments without any problem. When the lift is no longer needed, it can be dismounted as quickly as it is mounted, due to its sophisticated design.

#### **REMOTE CONTROL**

POWERFUL DRIVE WITH WORM GEAR

ROBUST SAFETY RAILING MADE OF STAINLESS STEEL Wheelchair lift with a standard lifting height of 1200 mm Other HEIGHTS available on request