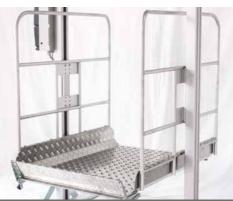

Our positioning system GG 90 has now been developed further into the special lift system GG 90 with loading ramp, which can help to make life a lot easier for elderly people or people with physical limitations. If required, the lift can be assembled directly on site and flexibly adapted to the local situation. The lift system can also be installed in rented apartments without any problem. When the lift is no longer needed, it can be dismounted as quickly as it is mounted, due to its sophisticated design.

#### **REMOTE CONTROL**

POWERFUL DRIVE WITH WORM GEAR

ROBUST SAFETY RAILING MADE OF STAINLESS STEEL Wheelchair lift with a standard lifting height of 1200 mm Other HEIGHTS available on request