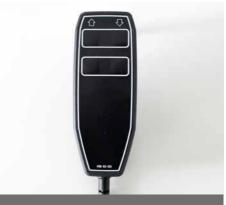

#### **REMOTE CONTROL**

POWERFUL DRIVE WITH WORM GEAR

ROBUST SAFETY RAILING MADE OF STAINLESS STEEL Wheelchair lift with a standard lifting height of 1200 mm Other HEIGHTS available on request