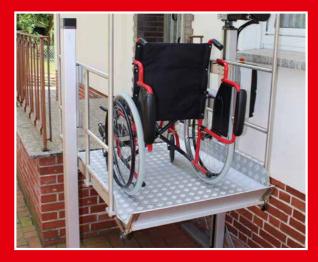

Our positioning system GG 90 has now been developed further into the special lift system GG 90 with loading ramp, which can help to make life a lot easier for elderly people or people with physical limitations. If required, the lift can be assembled directly on site and flexibly adapted to the local situation. The lift system can also be installed in rented apartments without any problem. When the lift is no longer needed, it can be dismounted as quickly as it is mounted, due to its sophisticated design.

#### **REMOTE CONTROL**

POWERFUL DRIVE WITH WORM GEAR

ROBUST SAFETY RAILING MADE OF STAINLESS STEEL Wheelchair lift with a standard lifting height of 1200 mm Other HEIGHTS available on request