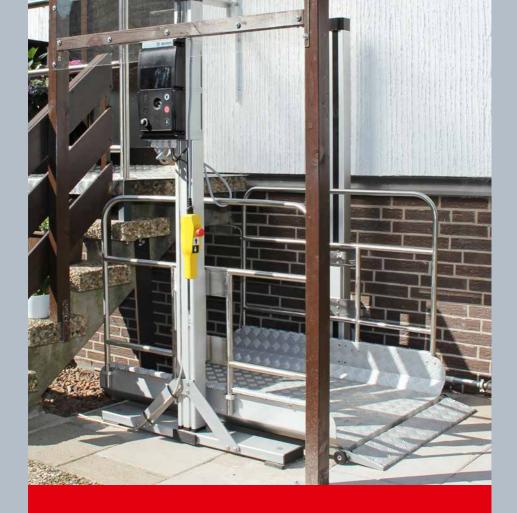

We can help you. Easily and safely.

**MECHANICAL RAMP** 

#### LIFTING PLATFORM MADE OF CORRUGATED ALUMINIUM SHEET

**CONTROL UNIT** 

#### **REMOTE CONTROL**

POWERFUL DRIVE WITH WORM GEAR

ROBUST SAFETY RAILING MADE OF STAINLESS STEEL Wheelchair lift with a standard lifting height of 1200 mm Other HEIGHTS available on request