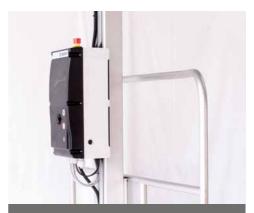

you want to operate the lift with wireless transfer.







| Length:           | 1215 mm    |
|-------------------|------------|
| Width:            | 1220 mm    |
| Height:           | 2230 mm    |
| Weight:           | ca. 120 kg |
| Output speed:     | 112 min-1  |
| Output torque:    | 35 Nm      |
| Protection class: | IP54       |
|                   |            |

We are not only flexible with regard to height, but also regarding additional features.

Thus, we also offer our **LIFT-BAHR FOLDING SEAT**. If you do not have to rely on a wheelchair and use a walking frame to get around, or if you are no longer able to manage stairs, we have the solution for you.

We can help you. Easily and safely.





**MECHANICAL RAMP** 



#### LIFTING PLATFORM MADE OF CORRUGATED ALUMINIUM SHEET



**CONTROL UNIT** 



#### **REMOTE CONTROL**



POWERFUL DRIVE WITH WORM GEAR



ROBUST SAFETY RAILING MADE OF STAINLESS STEEL Wheelchair lift with a standard lifting height of 1200 mm Other HEIGHTS available on request

### **MODULAR PRINCIPLE** FLEXIBLE - AFFORDABLE - SAFE











Bahr Modultechnik GmbH Nord-Süd-Str. 10a - D-31711 Luhden Telefon +49 (0) 5722 - 99 33-0 www.bahr-modultechnik.com