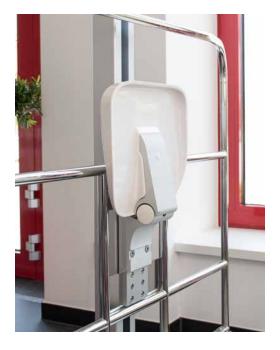

We are not only flexible with regard to height, but also regarding additional features.

Thus, we also offer our **LIFT-BAHR FOLDING SEAT**. If you do not have to rely on a wheelchair and use a walking frame to get around, or if you are no longer able to manage stairs, we have the solution for you.