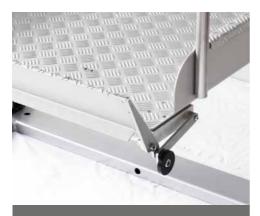

. Optionally, an additional wireless controller can be implemented subsequently, if you want to operate the lift with wireless transfer.







| Length:           | 1215 mm    |
|-------------------|------------|
| Width:            | 1220 mm    |
| Height:           | 2230 mm    |
| Weight:           | ca. 120 kg |
| Output speed:     | 112 min-1  |
| Output torque:    | 35 Nm      |
| Protection class: | IP54       |
|                   |            |

We are not only flexible with regard to height, but also regarding additional features.

Thus, we also offer our **LIFT-BAHR FOLDING SEAT**. If you do not have to rely on a wheelchair and use a walking frame to get around, or if you are no longer able to manage stairs, we have the solution for you.

We can help you. Easily and safely.





**MECHANICAL RAMP** 



#### LIFTING PLATFORM MADE OF CORRUGATED ALUMINIUM SHEET



**CONTROL UNIT** 



#### **REMOTE CONTROL**



POWERFUL DRIVE WITH WORM GEAR



ROBUST SAFETY RAILING MADE OF STAINLESS STEEL Wheelchair lift with a standard lifting height of 1200 mm Other HEIGHTS available on request

### **MODULAR PRINCIPLE** FLEXIBLE - AFFORDABLE - SAFE











Bahr Modultechnik GmbH Nord-Süd-Str. 10a - D-31711 Luhden Telefon +49 (0) 5722 - 99 33-0 www.bahr-modultechnik.com