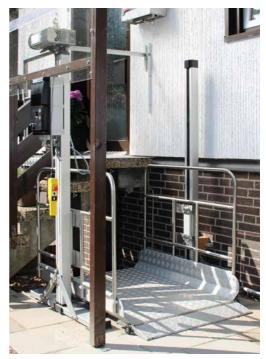

The desired comfort is ensured by the control unit, which enables soft starts and stops of the lift and thus also protects the mechanical parts from damages.

In addition to the dead man's operation and the soft start mechanism, the control unit has a lot of other functions. It is possible to set the speed parameters and the acceleration ramp.

Options such as a safety release of the system through a closed door or even the complete control of the lift via a house bus system are possible. Optionally, an additional wireless controller can be implemented subsequently, if you want to operate the lift with wireless transfer.

#### **REMOTE CONTROL**

POWERFUL DRIVE WITH WORM GEAR

ROBUST SAFETY RAILING MADE OF STAINLESS STEEL Wheelchair lift with a standard lifting height of 1200 mm Other HEIGHTS available on request