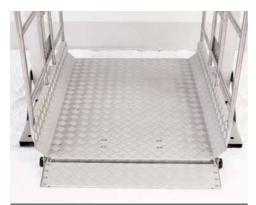

nal wireless controller can be implemented subsequently, if you want to operate the lift with wireless transfer.







| Length:           | 1215 mm    |
|-------------------|------------|
| Width:            | 1220 mm    |
| Height:           | 2230 mm    |
| Weight:           | ca. 120 kg |
| Output speed:     | 112 min-1  |
| Output torque:    | 35 Nm      |
| Protection class: | IP54       |
|                   |            |

We are not only flexible with regard to height, but also regarding additional features.

Thus, we also offer our **LIFT-BAHR FOLDING SEAT**. If you do not have to rely on a wheelchair and use a walking frame to get around, or if you are no longer able to manage stairs, we have the solution for you.

We can help you. Easily and safely.





**MECHANICAL RAMP** 



#### LIFTING PLATFORM MADE OF CORRUGATED ALUMINIUM SHEET



**CONTROL UNIT** 



#### **REMOTE CONTROL**



POWERFUL DRIVE WITH WORM GEAR



ROBUST SAFETY RAILING MADE OF STAINLESS STEEL Wheelchair lift with a standard lifting height of 1200 mm Other HEIGHTS available on request

### **MODULAR PRINCIPLE** FLEXIBLE - AFFORDABLE - SAFE











Bahr Modultechnik GmbH Nord-Süd-Str. 10a - D-31711 Luhden Telefon +49 (0) 5722 - 99 33-0 www.bahr-modultechnik.com