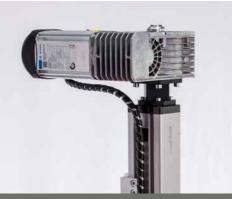

The desired comfort is ensured by the control unit, which enables soft starts and stops of the lift and thus also protects the mechanical parts from damages.

In addition to the dead man's operation and the soft start mechanism, the control unit has a lot of other functions. It is possible to set the speed parameters and the acceleration ramp.