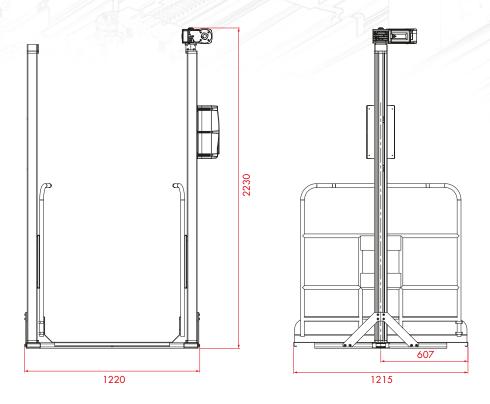

| Length:           | 1215 mm    |
|-------------------|------------|
| Width:            | 1220 mm    |
| Height:           | 2230 mm    |
| Weight:           | ca. 120 kg |
| Output speed:     | 112 min-1  |
| Output torque:    | 35 Nm      |
| Protection class: | IP54       |
|                   |            |

#### **REMOTE CONTROL**

POWERFUL DRIVE WITH WORM GEAR

ROBUST SAFETY RAILING MADE OF STAINLESS STEEL Wheelchair lift with a standard lifting height of 1200 mm Other HEIGHTS available on request