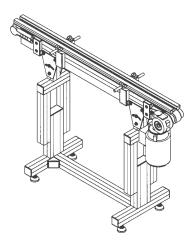

## REQUEST TIMING BELT CONVEYOR 32

| Standard dimensions                          |                                           |
|----------------------------------------------|-------------------------------------------|
| Axial distance A                             | mm                                        |
| External distance timing belt L              | mm                                        |
|                                              | single lane multi-track                   |
| Operating conditions<br>Goods to be conveyed |                                           |
| Unit weight                                  | kg                                        |
| Total belt load                              | kg                                        |
| Temperature of goods                         |                                           |
| Subconstruction                              |                                           |
| Inlet height He                              | mm                                        |
| Discharge height Ha                          | mm                                        |
| Distance A                                   | mm                                        |
| Number of supports                           | Pcs.                                      |
| Supports height adjustable from              | mm to mm                                  |
| Lateral guide                                | one side both sides long                  |
| Angle bracket for floor fastening            | part no. 21.1112/0                        |
| Floor anchor 12                              | part no. 21.1115/0                        |
| Wheels                                       | part no.                                  |
| Feet                                         | part no.                                  |
| Drive                                        |                                           |
| Motor arrangement                            | Plug-on motor Flanged motor Central drive |
| Speed                                        | m/min.                                    |
| Speed adjustable from                        | m/min. to m/min.                          |
| Options                                      |                                           |
| Special coatings for timing belt             |                                           |
|                                              |                                           |
| Contact details                              |                                           |
| Company                                      | Please call me back                       |
| Contact person                               | Please send me an offer                   |
| Phone no.                                    |                                           |
| Fax no.                                      |                                           |
| E-Mail                                       |                                           |