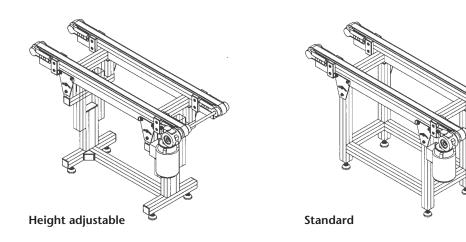

#### Motor arrangement

Subconstruction

## REQUEST TIMING BELT CONVEYOR 32

| Standard dimensions                          |                                           |
|----------------------------------------------|-------------------------------------------|
| Axial distance A                             | mm                                        |
| External distance timing belt L              | mm                                        |
|                                              | single lane multi-track                   |
| Operating conditions<br>Goods to be conveyed |                                           |
| Unit weight                                  | kg                                        |
| Total belt load                              | kg                                        |
| Temperature of goods                         |                                           |
| Subconstruction                              |                                           |
| Inlet height He                              | mm                                        |
| Discharge height Ha                          | mm                                        |
| Distance A                                   | mm                                        |
| Number of supports                           | Pcs.                                      |
| Supports height adjustable from              | mm to mm                                  |
| Lateral guide                                | one side both sides long                  |
| Angle bracket for floor fastening            | part no. 21.1112/0                        |
| Floor anchor 12                              | part no. 21.1115/0                        |
| Wheels                                       | part no.                                  |
| Feet                                         | part no.                                  |
| Drive                                        |                                           |
| Motor arrangement                            | Plug-on motor Flanged motor Central drive |
| Speed                                        | m/min.                                    |
| Speed adjustable from                        | m/min. to m/min.                          |
| Options                                      |                                           |
| Special coatings for timing belt             |                                           |
|                                              |                                           |
| Contact details                              |                                           |
| Company                                      | Please call me back                       |
| Contact person                               | Please send me an offer                   |
| Phone no.                                    |                                           |
| Fax no.                                      |                                           |
| E-Mail                                       |                                           |