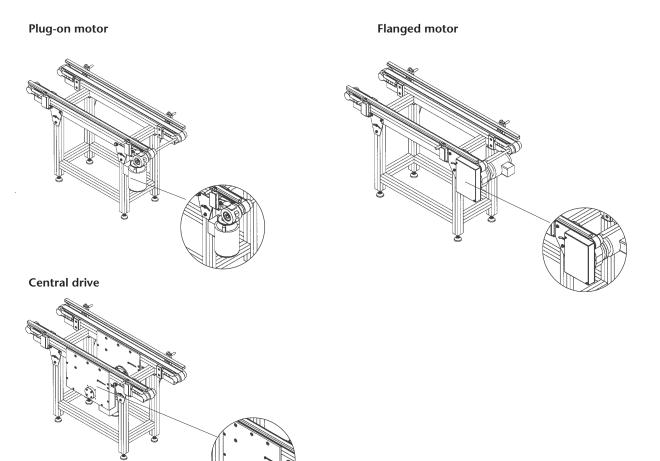

#### Motor arrangement

Subconstruction

## REQUEST TIMING BELT CONVEYOR 32

| Standard dimensions                          |                                           |
|----------------------------------------------|-------------------------------------------|
| Axial distance A                             | mm                                        |
| External distance timing belt L              | mm                                        |
|                                              | single lane multi-track                   |
| Operating conditions<br>Goods to be conveyed |                                           |
| Unit weight                                  | kg                                        |
| Total belt load                              | kg                                        |
| Temperature of goods                         |                                           |
| Subconstruction                              |                                           |
| Inlet height He                              | mm                                        |
| Discharge height Ha                          | mm                                        |
| Distance A                                   | mm                                        |
| Number of supports                           | Pcs.                                      |
| Supports height adjustable from              | mm to mm                                  |
| Lateral guide                                | one side both sides long                  |
| Angle bracket for floor fastening            | part no. 21.1112/0                        |
| Floor anchor 12                              | part no. 21.1115/0                        |
| Wheels                                       | part no.                                  |
| Feet                                         | part no.                                  |
| Drive                                        |                                           |
| Motor arrangement                            | Plug-on motor Flanged motor Central drive |
| Speed                                        | m/min.                                    |
| Speed adjustable from                        | m/min. to m/min.                          |
| Options                                      |                                           |
| Special coatings for timing belt             |                                           |
|                                              |                                           |
| Contact details                              |                                           |
| Company                                      | Please call me back                       |
| Contact person                               | Please send me an offer                   |
| Phone no.                                    |                                           |
| Fax no.                                      |                                           |
| E-Mail                                       |                                           |