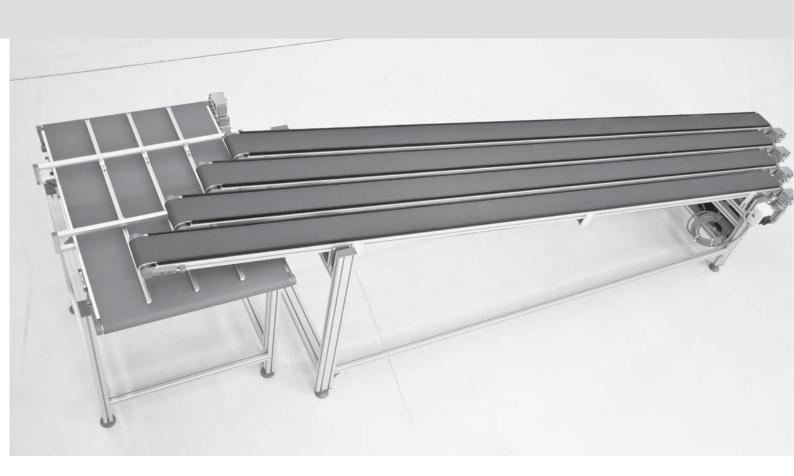

#### **EXAMPLES FOR TIMING BELT CONVEYORS**

Single lane with variable strut

Four lanes with standard strut