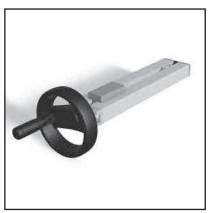

## **MINI-ADJUSTING UNIT WITH PROFILE 45X45**

## TECHN. DATA / ITEMS SUPPLIED

- With carrier profile 45 x 45 F
- VA spindle M8 x 1.25
- Brass slide
- Max. load 1 2 kg
- Please indicate desired length of stroke

### APPLICATIONS

- For adjustment of the lateral guides on conveying equipment
- For adjusting sensor holders or light barriers
- For simple equipment

Part no.

28.0354/0

- With MiniTec power-lock fastener
- Can also be fastened with a mounting bracket
- Also available without carrier profile, part no. 28.0354/1