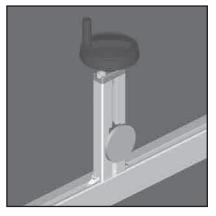

# **MINI-ADJUSTING UNIT WITH HANDLE PROFILE 32**

## TECHN. DATA / ITEMS SUPPLIED

- With carrier profile handle profile 32
- VA spindle M8 x 1.25
- Brass slide
- Max. load 1 2 kg
- Please indicate desired length of stroke

### **APPLICATIONS**

- For adjustment of the lateral guides on conveying equipment
- For adjusting sensor holders or light barriers
- For simple equipment

Part no.

28.0353/0

- With MiniTec power-lock fastener
- Can also be fastened with a mounting bracket
- Fasten handle profile 32 with clip, part no. 22.1022/0
- Also available without carrier profile, part no. 28.0353/1