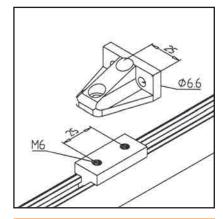

# **ANGLE CONSOLE FOR MINI-ADJUSTING UNIT**

## TECHN. DATA / ITEMS SUPPLIED

- Aluminium, anodized E6/EV1
- Without fastening kit
- Weight = 0.044 kg/piece

## **APPLICATIONS**

- For connection of two adjustment units part no. 28.0351/0, 28.0352/0 and 28.0353/0
- For adjusting small loads such as light barriers, sensors, etc.

Part no.

28.0371/0

- Insert two M6 threads each, 10 mm deep with a clearance of 25 mm in the slide
- With cylinder head bolts M6 x 16 part no. 21.1238/0 Connect adjustment units together