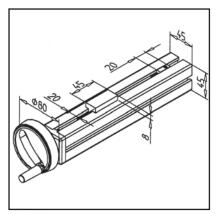

## **MINI-ADJUSTING UNIT WITH PROFILE 45X45**

## TECHN. DATA / ITEMS SUPPLIED

- With carrier profile 45 x 45 F
- VA spindle M8 x 1.25
- Brass slide
- Max. load 1 2 kg
- Please indicate desired length of stroke

### APPLICATIONS

- For adjustment of the lateral guides on conveying equipment
- For adjusting sensor holders or light barriers
- For simple equipment

Part no.

28.0354/0

- With MiniTec power-lock fastener
- Can also be fastened with a mounting bracket
- Also available without carrier profile, part no. 28.0354/1

28.0352/0