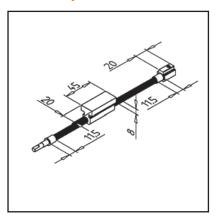

## **MINI-ADJUSTING UNIT MOUNTING KIT**

## TECHN. DATA / ITEMS SUPPLIED

- Without carrier profile, handwheel and bearing block for mounting into existing equipment
- VA spindle M8 x 1.25
- Brass slide
- Max. load 1 2 kg
- Please indicate desired length of stroke

#### **APPLICATIONS**

- For adjustment of the lateral guides on conveying equipment
- For adjusting sensor holders or light barriers
- For simple equipment

#### Part no.

28.0350/0

#### **ASSEMBLY**

- Make bearing block according to sketch
- Push into the profile groove and fasten the end block