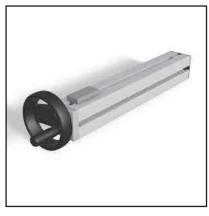

## **MINI-ADJUSTING UNIT MOUNTING KIT**

## TECHN. DATA / ITEMS SUPPLIED

- Without carrier profile, handwheel and bearing block for mounting into existing equipment
- VA spindle M8 x 1.25
- Brass slide
- Max. load 1 2 kg
- Please indicate desired length of stroke

#### **APPLICATIONS**

- For adjustment of the lateral guides on conveying equipment
- For adjusting sensor holders or light barriers
- For simple equipment

#### **ASSEMBLY**

- Make bearing block according to sketch
- Push into the profile groove and fasten the end block