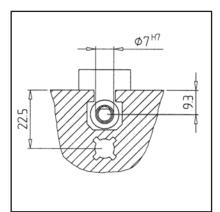

# **ANGLE CONSOLE FOR MINI-ADJUSTING UNIT**

## TECHN. DATA / ITEMS SUPPLIED

- Aluminium, anodized E6/EV1
- Without fastening kit
- Weight = 0.044 kg/piece

## **APPLICATIONS**

- For connection of two adjustment units part no. 28.0351/0, 28.0352/0 and 28.0353/0
- For adjusting small loads such as light barriers, sensors, etc.

Part no.

28.0371/0

- Insert two M6 threads each, 10 mm deep with a clearance of 25 mm in the slide
- With cylinder head bolts M6 x 16 part no. 21.1238/0 Connect adjustment units together