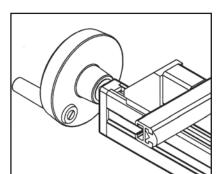

## **MINI-ADJUSTING UNIT MOUNTING KIT**

## TECHN. DATA / ITEMS SUPPLIED

- Without carrier profile, handwheel and bearing block for mounting into existing equipment
- VA spindle M8 x 1.25
- Brass slide
- Max. load 1 2 kg
- Please indicate desired length of stroke

#### **ASSEMBLY**

- Make bearing block according to sketch
- Push into the profile groove and fasten the end block