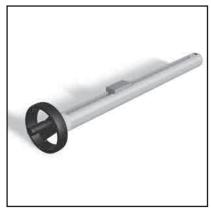

## **MINI-ADJUSTING UNIT MOUNTING KIT**

## TECHN. DATA / ITEMS SUPPLIED

- Without carrier profile, handwheel and bearing block for mounting into existing equipment
- VA spindle M8 x 1.25
- Brass slide
- Max. load 1 2 kg
- Please indicate desired length of stroke

#### **APPLICATIONS**

- For adjustment of the lateral guides on conveying equipment
- For adjusting sensor holders or light barriers
- For simple equipment

#### **ASSEMBLY**

- Make bearing block according to sketch
- Push into the profile groove and fasten the end block