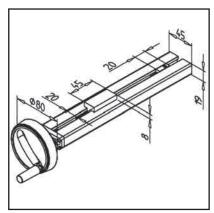

## TECHN. DATA / ITEMS SUPPLIED

- Without carrier profile, handwheel and bearing block for mounting into existing equipment
- VA spindle M8 x 1.25
- Brass slide
- Max. load 1 2 kg
- Please indicate desired length of stroke

#### **ASSEMBLY**

- Make bearing block according to sketch
- Push into the profile groove and fasten the end block