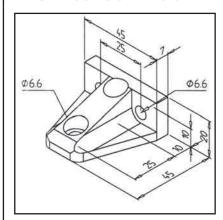

# **ANGLE CONSOLE FOR MINI-ADJUSTING UNIT**

## TECHN. DATA / ITEMS SUPPLIED

- Aluminium, anodized E6/EV1
- Without fastening kit
- Weight = 0.044 kg/piece

## **APPLICATIONS**

- For connection of two adjustment units part no. 28.0351/0, 28.0352/0 and 28.0353/0
- For adjusting small loads such as light barriers, sensors, etc.

Part no.

28.0371/0

- Insert two M6 threads each, 10 mm deep with a clearance of 25 mm in the slide
- With cylinder head bolts M6 x 16 part no. 21.1238/0 Connect adjustment units together