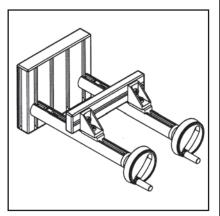

# **ANGLE CONSOLE FOR MINI-ADJUSTING UNIT**

## TECHN. DATA / ITEMS SUPPLIED

- Aluminium, anodized E6/EV1
- Without fastening kit
- Weight = 0.044 kg/piece

## **APPLICATIONS**

- For connection of two adjustment units part no. 28.0351/0, 28.0352/0 and 28.0353/0
- For adjusting small loads such as light barriers, sensors, etc.

Part no.

28.0371/0

- Insert two M6 threads each, 10 mm deep with a clearance of 25 mm in the slide
- With cylinder head bolts M6 x 16 part no. 21.1238/0 Connect adjustment units together