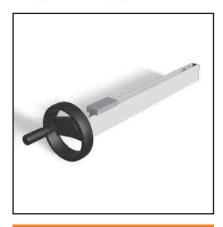

# **MINI-ADJUSTING UNIT WITH HANDLE PROFILE 32**

## TECHN. DATA / ITEMS SUPPLIED

- With carrier profile handle profile 32
- VA spindle M8 x 1.25
- Brass slide
- Max. load 1 2 kg
- Please indicate desired length of stroke

### **APPLICATIONS**

- For adjustment of the lateral guides on conveying equipment
- For adjusting sensor holders or light barriers
- For simple equipment

Part no.

28.0353/0

- With MiniTec power-lock fastener
- Can also be fastened with a mounting bracket
- Fasten handle profile 32 with clip, part no. 22.1022/0
- Also available without carrier profile, part no. 28.0353/1