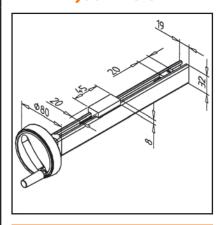

# **MINI-ADJUSTING UNIT WITH HANDLE PROFILE 32**

## TECHN. DATA / ITEMS SUPPLIED

- With carrier profile handle profile 32
- VA spindle M8 x 1.25
- Brass slide
- Max. load 1 2 kg
- Please indicate desired length of stroke

### **APPLICATIONS**

- For adjustment of the lateral guides on conveying equipment
- For adjusting sensor holders or light barriers
- For simple equipment

Part no.

28.0353/0

- With MiniTec power-lock fastener
- Can also be fastened with a mounting bracket
- Fasten handle profile 32 with clip, part no. 22.1022/0
- Also available without carrier profile, part no. 28.0353/1