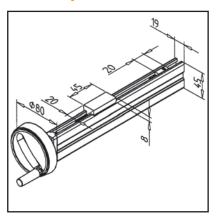

## MINI-ADJUSTING UNIT WITH PROFILE 19X45

#### TECHN. DATA / ITEMS SUPPLIED

- With carrier profile 19 x 45
- VA spindle M8 x 1.25
- Brass slide
- Max. load 1 2 kg
- Please indicate desired length of stroke

#### **APPLICATIONS**

- For adjustment of the lateral guides on conveying equipment
- For adjusting sensor holders or light barriers
- For simple equipment

Part no.

#### **ASSEMBLY**

- With MiniTec power-lock fastener
- Can also be fastened with a mounting bracket
- Also available without carrier profile, part no.28.0352/1