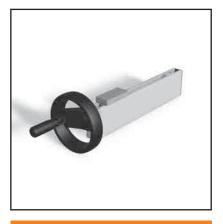

## **MINI-ADJUSTING UNIT WITH PROFILE 45X45**

## TECHN. DATA / ITEMS SUPPLIED

- With carrier profile 45 x 45 F
- VA spindle M8 x 1.25
- Brass slide
- Max. load 1 2 kg
- Please indicate desired length of stroke

### APPLICATIONS

- For adjustment of the lateral guides on conveying equipment
- For adjusting sensor holders or light barriers
- For simple equipment

Part no.

28.0354/0

- With MiniTec power-lock fastener
- Can also be fastened with a mounting bracket
- Also available without carrier profile, part no. 28.0354/1