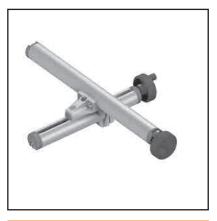

## **MINI-ADJUSTING UNIT WITH PROFILE 45X45**

## TECHN. DATA / ITEMS SUPPLIED

- With carrier profile 45 x 45 F
- VA spindle M8 x 1.25
- Brass slide
- Max. load 1 2 kg
- Please indicate desired length of stroke

### APPLICATIONS

- For adjustment of the lateral guides on conveying equipment
- For adjusting sensor holders or light barriers
- For simple equipment

Part no.

28.0354/0

- With MiniTec power-lock fastener
- Can also be fastened with a mounting bracket
- Also available without carrier profile, part no. 28.0354/1