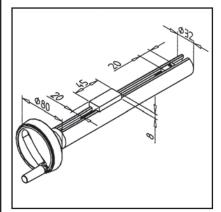

## **MINI-ADJUSTING UNIT WITH PROFILE 19X32**

#### TECHN. DATA / ITEMS SUPPLIED

- With carrier profile 19 x 32
- VA spindle M8 x 1.25
- Brass slide
- Max. load 1 2 kg
- Please indicate desired length of stroke

#### **APPLICATIONS**

- For adjustment of the lateral guides on conveying equipment
- For adjusting sensor holders or light barriers
- For simple equipment

Part no.

28.0351/0

#### ASSEMBLY

- With MiniTec power-lock fastener
- Can also be fastened with a mounting bracket
- Also available without carrier profile, part no. 28.0351/1