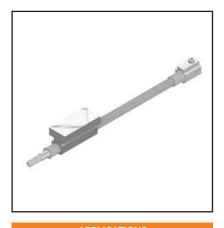

#### **APPLICATIONS**

- For adjustment of the lateral guides on conveying equipment
- For adjusting sensor holders or light barriers
- For simple equipment

### APPLICATIONS

- For adjustment of the lateral guides on conveying equipment
- For adjusting sensor holders or light barriers
- For simple equipment

Part no.

28.0354/0

- With MiniTec power-lock fastener
- Can also be fastened with a mounting bracket
- Also available without carrier profile, part no. 28.0354/1