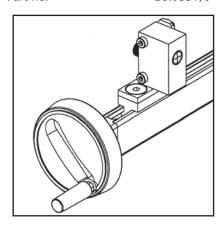

# **ANGLE CONSOLE FOR MINI-ADJUSTING UNIT**

## TECHN. DATA / ITEMS SUPPLIED

- Aluminium, anodized E6/EV1
- Without fastening kit
- Weight = 0.044 kg/piece

## **APPLICATIONS**

- For connection of two adjustment units part no. 28.0351/0, 28.0352/0 and 28.0353/0
- For adjusting small loads such as light barriers, sensors, etc.

Part no.

28.0371/0

- Insert two M6 threads each, 10 mm deep with a clearance of 25 mm in the slide
- With cylinder head bolts M6 x 16 part no. 21.1238/0 Connect adjustment units together